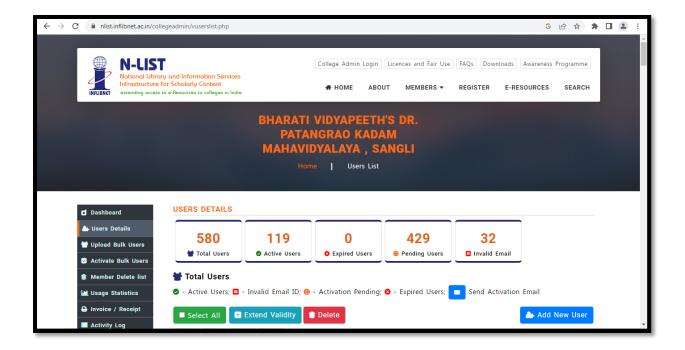

## **INFLIBNET N-LIST**

The library provides individual user ID and its password to users for making use of e-resources on INFLIBNET N-LIST. The users can access the e-database even from anywhere. Web Site: http://nlist.inflibnet.ac.in/

## **Contact Person:**

Admin Name: Ms. J. D. Hatkar, Librarian, phone: 960549530

Email: pkmlibrary@gmail.com

| NLIST<br>College<br>ID | AISHE<br>Code | e-Books<br>on NLIST | e-Journals<br>on NLIST | e-Books<br>on NDL | NLIST<br>e-Journals<br>Full text<br>Databases | NLIST<br>e-Books<br>Databases | BBKKR<br>Library<br>Databases |
|------------------------|---------------|---------------------|------------------------|-------------------|-----------------------------------------------|-------------------------------|-------------------------------|
| 4554                   | C-11082       | 1,99,500+           | 6000+                  | 6,00,000+         | 10                                            | 12                            | 08                            |