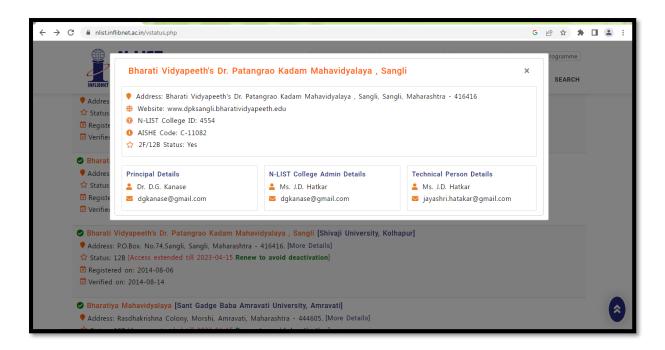

## **Contact Person:**

Admin Name: Ms. J. D. Hatkar, Librarian, phone: 960549530

Email: pkmlibrary@gmail.com

| NLIST<br>College<br>ID | AISHE<br>Code | e-Books<br>on NLIST | e-Journals<br>on NLIST | e-Books<br>on NDL | NLIST<br>e-Journals<br>Full text<br>Databases | NLIST<br>e-Books<br>Databases | BBKKR<br>Library<br>Databases |
|------------------------|---------------|---------------------|------------------------|-------------------|-----------------------------------------------|-------------------------------|-------------------------------|
| 4554                   | C-11082       | 1,99,500+           | 6000+                  | 6,00,000+         | 10                                            | 12                            | 08                            |