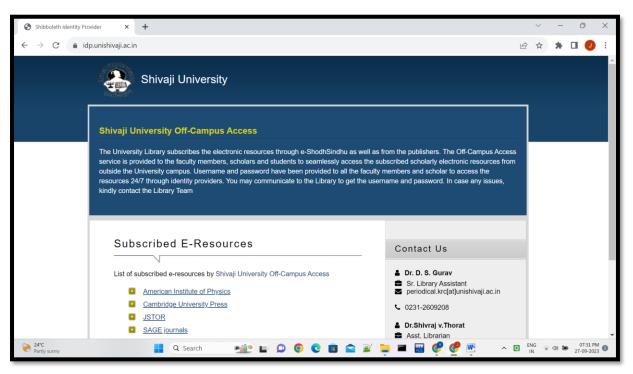

Library is a member of the Barr. Balasaheb Khardekar Knowledge Resource Centre, Shivaji University, Kolhapur. It provides the user name and password for the searching the resources. https://idp.unishivaji.ac.in/